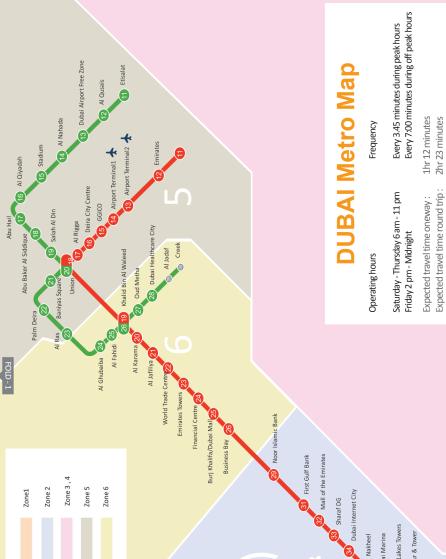

| 1.80           | 2.30           | 4.10           | 5.80           |
| Regular Class<br>Gold class | 2.00<br>4.00   | 2.50<br>5.00   | 4.50<br>9.00   | 6.50<br>13.00  |

## Your Metro Ride



FOLD - 2

Each train accommodates 643 Passengers, seated and standing in 5 cars.



Each train is split into 3 classes Gold VIP Class - 1 car Women & Children - 1 car Silver Class - 3 cars



Your safety is ensured with Dedicated Metro Police CCTV in all classes integrated Radio Announcement system Emergency Call Boxes in all trains

### Nice to know

You can travel all over Dubai for a whole day and pay no more than 14 AED (excludes Gold Class travel), because after this its FREE!

Kids under 5 years or shorter than 90cm travel free on Metro

http://www.rta.ae/dubai\_metro/english/home.html



exit the station 31-First Gulf Bank, facing the shops on the service road head left towards (name shop). Our oggice is approximately 5 minutes walk from the Metro Station, next door to the Rua Furniture store